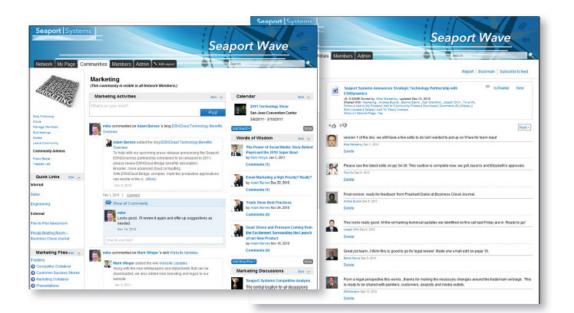

## The Clearvale® Marketing and Corporate Communications Solution

Clearvale Enterprise for Marketing and Corporate Communications allows multiple users tomanage the lifecycle of a corporate communications document, such as press release. Collaborate with multiple users and teams, both in and outside of your company from creation, review, modification and publication—all in the cloud.

Features include the ability to:

- Navigate through multiple Clearvale Networks from one central log-in
- Manage communities with strict control over membership and privacy. Invite others as needed
- Collaborate on documents in real-time—choose who has editing rights and who does not
- Access all previously uploaded versions of any document and track comments
- Share documents with other networks within your ecosystem, allowing for collaboration with clients and partners
- Create communities with media relations, giving them access to finalized documents and marketing collateral
- Answer questions via forums and send briefings via blog posts
- Market yourself to the outside world with a public community
- Store marketing materials and announce company news, events and more